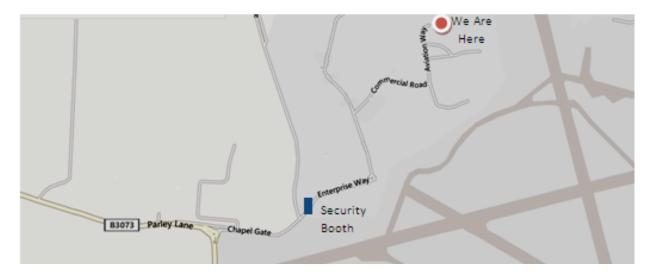

## DIRECTIONS TO BLISS AVIATION & BOURNEMOUTH HANDLING

We are located on Aviation Way, in Aviation Business Park, which is entered via Chapel Gate to the northwest side of the airport and not the main (terminal) entrance.

After passing the Security Barrier, you need to drive straight ahead for 0.1 miles until you reach a roundabout where you must turn left. Continue on Enterprise Way for 0.2 miles, and then take a right turn onto Commercial Road. Continue on this road for 0.2 miles where you will reach a roundabout, take a left onto Aviation Way and follow this road for 0.2 miles and we will be on your left hand side. Bournemouth Handling and Bliss Aviation are situated in a fenced compound.

The postcode is BH23 6NW – however, once in the Aviation Business Park, GPS may instruct you to a different location. This instruction should be ignored and the directions above followed.